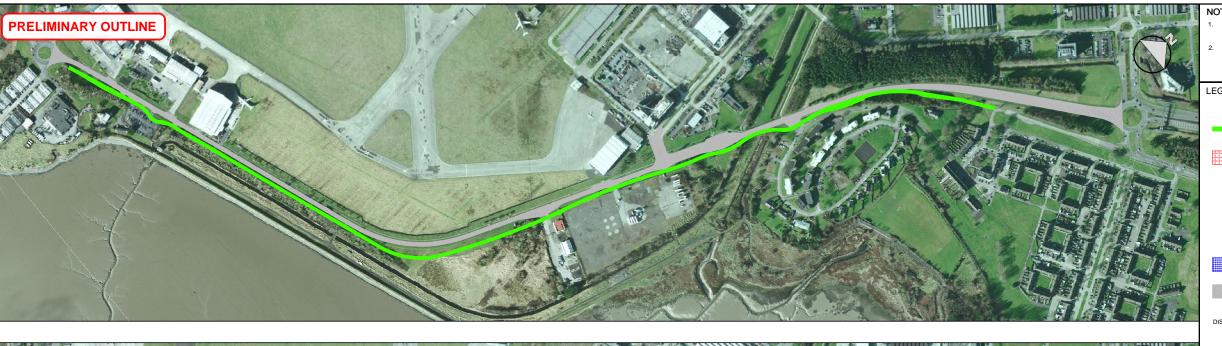

## 一番の日本 PRELIMINARY OUTLINE

## LEGEND

OPTION B -

NEW SHARED USE TWO-WAY CYCLIST & PEDESTRIAN PATH ADJACENT TO EXISTING CARRIAGEWAY AND ADDITIONAL BUS FACILITIES.

ONLINE UPGRADE OF THE EXISTING ROAD WITH POTENTIAL VARIATIONS OF BEING CENTRED ON EXISTING ROAD OR SLIGHTLY TO THE LEFT OR SLIGHTLY TO RIGHT OF THE EXISTING ROAD. TWO-WAY CYCLIST & PEDESTRIAN PATH WILL BE PROVIDED AS PART OF THE UPGRADE ALSO. BOUNDARY INCLUDES FOR ALL VARIATIONS.

NOTE: IMPLEMENTATION OF OPTION C WILL REQUIRE THE CLOSURE TO VEHICULAR TRAFFIC AT THE EXISTING JUNCTION AT DRUMGEELY HILL. PEDESTRIAN AND CYCLIST ACCESS WILL BE RETAINED. VEHICULAR TRAFFIC WILL ACCESS THE N19 FROM DRUMGEELY HILL VIA DRUMGEELY ROUNDABOUT.

OPTION E - UPGRADE AND SIGNALISE EXISTING ROUNDABOUTS

EXISTING N19 NATIONAL PRIMARY ROAD

DISCLAIMER NOTE - IT SHOULD BE NOTED THAT THE BOUNDARY OF A ROUTE CORRIDOR MAY BE CHANGED AS THE PROJECT DEVELOPS TO ADDRESS NEW CONSTRAINTS AND PUBLIC FEED BACK THROUGHOUT THE CONSULTATION PROCESS.